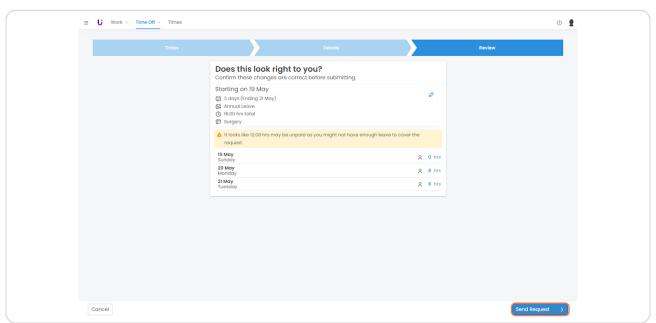

## Review dates and daily hours for leave period

Note: Hours outside standard work pattern should display '0' and if partial leave day is selected these details will also display

# STEP 9 Click on 'Send Request'