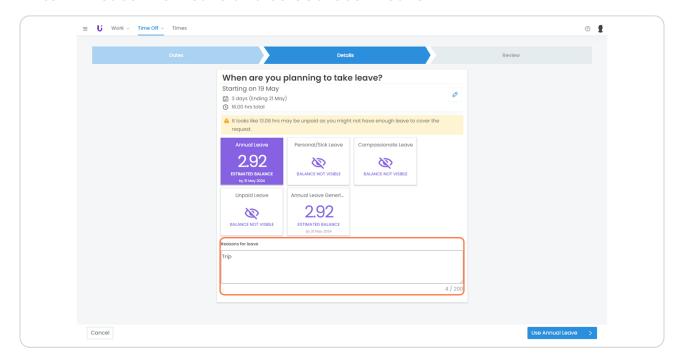

his in your Google Play or Apple App Store



STEP 2

## Using your main homepage click on 'Apply for Leave'



#### STEP 3

## Click on 'Starting from' to select your leave start date

Note: If you are taking a partial leave day on the first day tick on 'Take partial leave on first day' and enter in the time you will begin your leave and the hours of leave you will take for that day



#### STEP 4

### Select 'End date' to select your leave end date

Note: If you are taking a partial leave on the last day enter in the time that your leave will end and the hours of leave you will be taking for that day



# STEP 5 Click on 'Confirm x days'



#### STEP 6

## Click on the box for the relevant leave type you wish to take



#### STEP 7

## Enter in reason for leave and select 'Use x leave'



#### STEP 8

## Review dates and daily hours for leave period

Note: Hours outside standard work pattern should display '0' and if partial leave day is selected these details will also display



# STEP 9 Click on 'Send Request'



### Your leave will now show in 'Upcoming leave' section

Note: Where a leave application is pending approval an hourglass will display If a leave application has been approved a green tick will display If a leave application has been declined a red cross will display