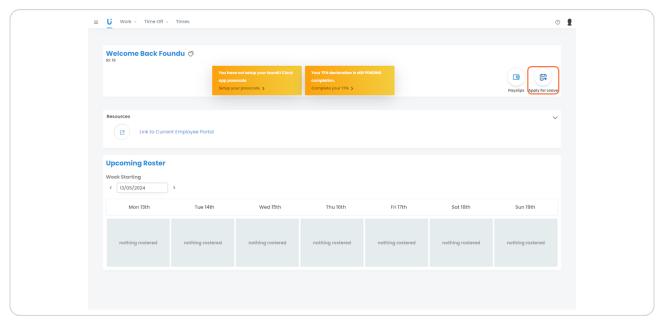

Within this how to guide all the images will display the steps highlighted in orange.

#### STEP 1

## Login to your FoundU profile from your FoundU app or using your internet browser

Note: If you do not have the app you can download this in your Google Play or Apple App Store



STEP 2

## Using your main homepage click on 'Apply for Leave'



#### STEP 3

## Click on 'Starting from' to select your leave start date

Note: If you are taking a partial leave day on the first day tick on 'Take partial leave on first day' and enter in the time you will begin your leave and the hours of leave you will take for that day



#### STEP 4

### Select 'End date' to select your leave end date

Note: If you are taking a partial leave on the last day enter in the time that your leave will end and the hours of leave you will be taking for that day



# STEP 5 Click on 'Confirm x days'



#### STEP 6

## Click on the box for the relevant leave type you wish to take



#### STEP 7

## Enter in reason for leave and select 'Use x leave'



#### STEP 8

## Review dates and daily hours for leave period

Note: Hours outside standard work pattern sho