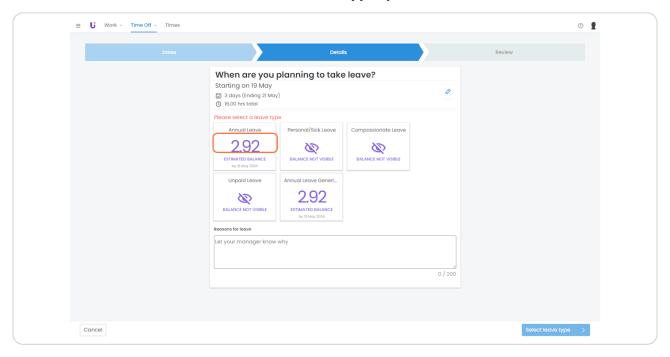

## Click on the box for the relevant leave type you wish to take

## Enter in reason for leave and select 'Use x leave'