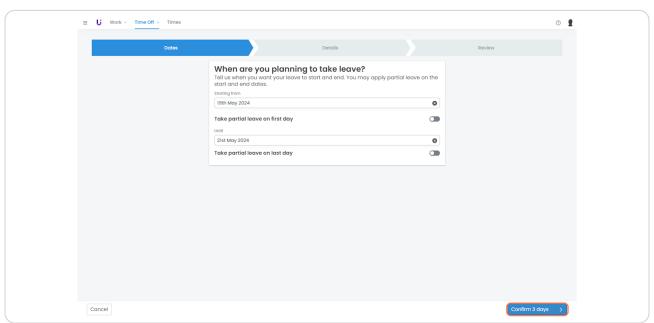

## Click on 'Starting from' to select your leave start date

Note: If you are taking a partial leave day on the first day tick on 'Take partial leave on first day' and enter in the time you will begin your leave and the hours of leave you will take for that day

### Select 'End date' to select your leave end date

Note: If you are taking a partial leave on the last day enter in the time that your leave will end and the hours of leave you will be taking for that day

# STEP 5 Click on 'Confirm x days'