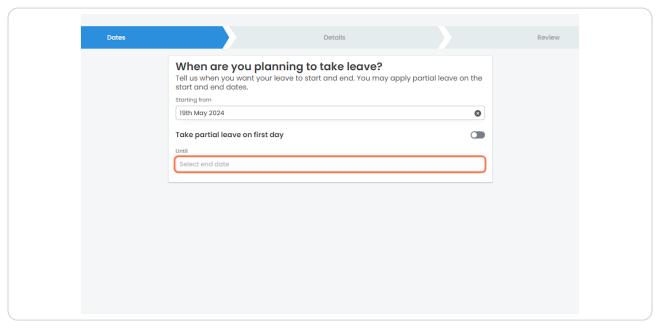

### Select 'End date' to select your leave end date

Note: If you are taking a partial leave on the last day enter in the time that your leave will end and the hours of leave you will be taking for that day