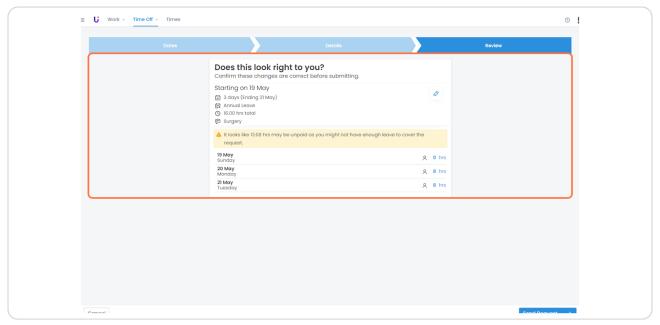

## Review dates and daily hours for leave period

Note: Hours outside standard work pattern should display '0' and if partial leave day is selected these details will also display

# STEP 9 Click on 'Send Request'