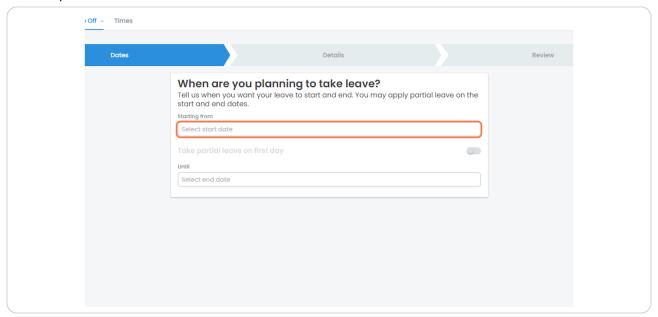

## Click on 'Starting from' to select your leave start date

Note: If you are taking a partial leave day on the first day tick on 'Take partial leave on first day' and enter in the time you will begin your leave and the hours of leave you will take for that day