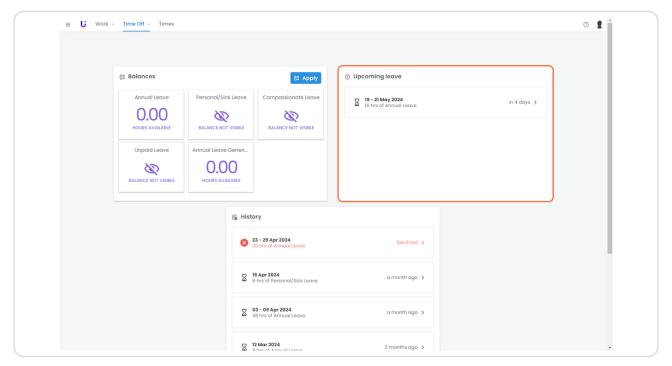

### Your leave will now show in 'Upcoming leave' section

Note: Where a leave application is pending approval an hourglass will display If a leave application has been approved a green tick will display If a leave application has been declined a red cross will display